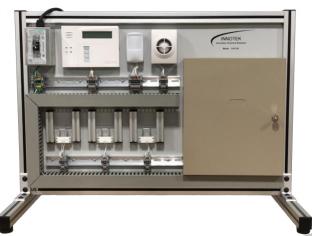

## Model LVSA-101 Low Voltage Security Training System

The LVSA system provides participants with hardware allowing for demonstration, installation and programming procedures associated with security alarm systems. The unit is a functional system and simulates an alarm installation in a home or business. The components included provide activities using the most common devices in alarm systems.

- (1) Locking Disconnect
- (1) Programmable Keypad
- (1) Motion Sensor
- (1) Alarm Beacon
- (3) Door and Window Sensors
- (1) Alarm Control Panel
- (1) Transformer
- **Terminal Block Connections**

**Motion Sensor** 

120Vac Power Entry

**Electrical Disconnect** 

**Programmable Keypad** 

Siren

**Door and Window** 

For more information contact your local Innotek distributor, or visit us at www.intktrain.com