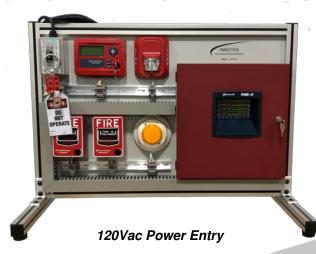

## Model LVFA-101 Low Voltage Fire Alarm Training System

The LVFA system provides participants with hardware allowing for demonstration, installation and programming procedures associated with fire alarm systems. The unit is a functional system and simulates an fire detection and alarm installation in a home or business. The components included provide activities using the most common devices utilized in fire alarms.

- (1) Locking Disconnect
- (1) Programmable Keypad
- (1) Alarm Strobe Beacon
- (2) Pull Switches
- (1) Smoke Detector
- (1) Fire Alarm Control Panel
- Terminal Block Connections

## Alarm Beacon

**Programmable Keypad** 

**Electrical Disconnect** 

## **Pull Switches**

**Control Panel** 

**Smoke Detector** 

For more information contact your local Innotek distributor, or visit us at www.intktrain.com