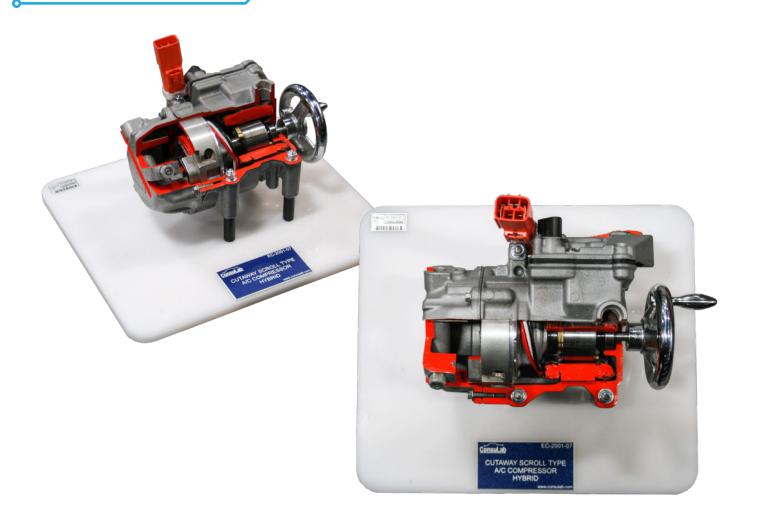

# TYPE AC COMPRESSOR-HYBRID

The ConsuLab EC-2001-07\_053156 is a complete scroll-type AC compressor from a modern hybrid vehicle with included 3-phase electric motor. The compressor and motor are cutaway to allow students to see internal operation. The unit can be rotated by a hand crank. Includes the orange high voltage wiring connector and wiring loom.

#### **EDUCATIONAL ADVANTAGES**

Allows students to view all internal components

**APPLICATION:** 2012-2017 Toyota Prius

#### PHYSICAL SPECIFICATIONS

12 x 14 x 9 inches (30,48 x 35,56 x 22,86 cm)