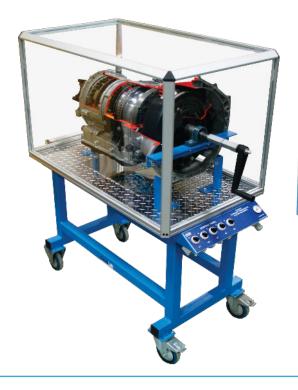

## CUTAWAY ALLISON TRANSMISSION 1000 SERIES

The ConsuLab EC-1106-01 cutaway Allison transmission has been specifically designed for teaching heavy duty automatic transmission theory and operation. It has been strategically sectioned and c utaway to allow students to visualize the internal transmission functions. The Allison 1000 series is a fully automatic torque converter driven, electronically controlled 6-speed automatic transmission that is commonly used in Chevrolet and GM pickup trucks. The other Allison Series are available on request.

## **EDUCATIONAL ADVANTAGES**

- Driven by hand crank
- Cutaway feature allows students to view internal construction and component layout
- Allows visualization of gear changes, planetary gear sets, clutches and band operation
- · Gear changes can be made using regulated air pressure and provided controls

## **TECHNICAL SPECIFICATIONS**

- Required shop air supply (The trainer is equipped with an internal air regulator)
- Dimensions: 59 x 40 x 56 in (147.5 x 100 x 140 cm)
- Shipping weight: 600 lb (375 kg)