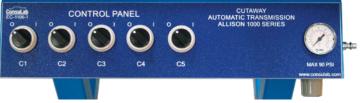

## **EDUCATIONAL ADVANTAGES**

- Driven by hand crank
- Cutaway feature allows students to view internal construction and component layout
- Allows visualization of gear changes, planetary gear sets, clutches and band operation
- · Gear changes can be made using regulated air pressure and provided controls