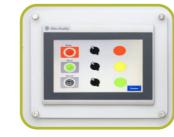

# HMI Options

- 01 AB 7" Micro PanelView
- 02 AB PanelView Plus 7" 1
- **03** Siemens KTP-700 7"
- **04** Omron NB 7"
- **05** Mitsubishi GS 7"
- **06** Automation Direct C-More
- **00** No HMI

#### **DIFFERENT HMI**