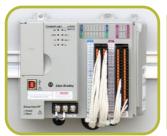

# Controller options

- **01** AB Micro800
- **02** AB MicroLogix 1100
- 03 AB CompactLogix 1
- **04** Siemens S7-1200
- **05** Siemens S7-1500
- **06** Siemens S7-300 <sup>1</sup>
- **07** Omron CP1
- **08** Mitsubishi FX-3
- 09 Automation Direct Do-More
- 00 No PLC

#### DIFFERENT **CONTROLLER OPTIONS**