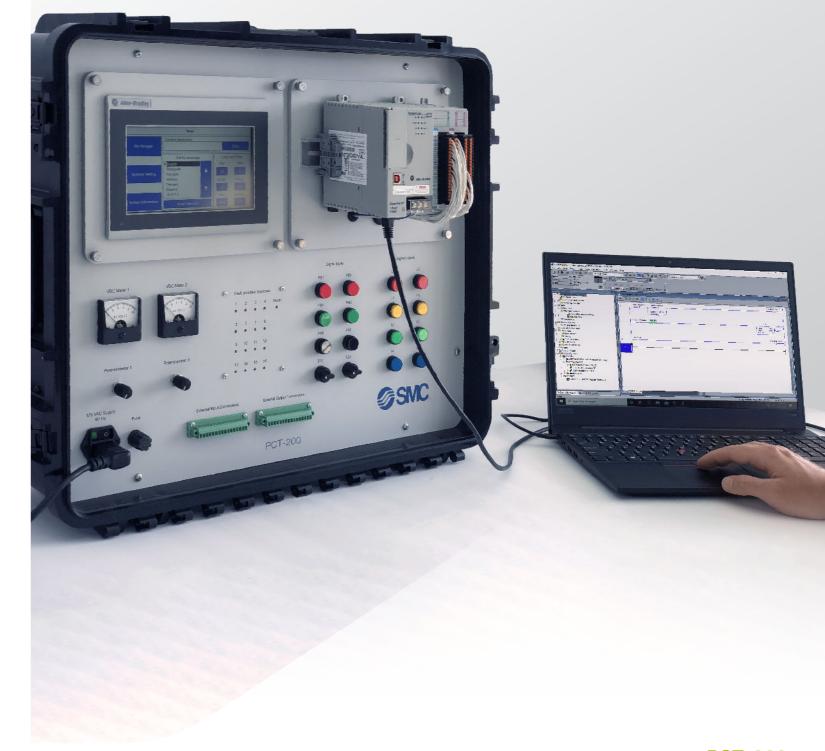

www.smctraining.com

**PCT-200** 

The Programmable Controller Trainer

### PCT-200 Programmable Controller Trainer

This system is designed to provide a solution for hands-on activities in the areas of automation technologies, including programmable controllers, digital I/O, analog I/O and human machine interface. This unit is provided in a hard-shell suitcase with integrated casters and handle. There is also a table top option. The unit includes 2 external connection blocks that allow any external I/O devices to be connected directly to the controller.

# PCT-200: THE PROGRAMMABLE CONTROLLER TRAINER